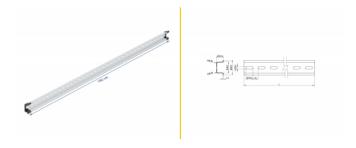

## **Specification**

• Mounting hole: 15.0 x 6.2 mm

· Material: aluminium

• Dimensions (LxWxH): ca. 1000 x 35 x 15 mm

## **Physical characteristics**

| Material: | Aluminium |
|-----------|-----------|
| Length:   | 1000 mm   |
| Width:    | 35 mm     |
| Height:   | 15 mm     |