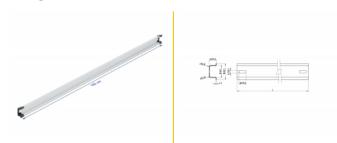

## Specification

- Mounting hole: 15.0 x 6.2 mm
- Material: aluminium
- Dimensions (LxWxH): ca. 1000 x 35 x 15 mm

# **Physical characteristics**

| Material: | Aluminium |
|-----------|-----------|
| Length:   | 1000 mm   |
| Width:    | 35 mm     |
| Height:   | 15 mm     |