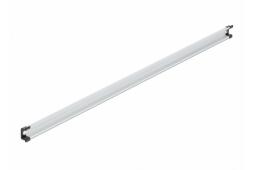

# Delock DIN Rail 35 x 15 mm (100 cm) Aluminium

### Description

This DIN rail by Delock can be used to mounting different electronic devices and components.

#### Multifunctional application

The DIN rail can be mounted in a control cabinet and is used as a mounting system, e.g. for power supplies, screw terminals and interface modules.

#### Simple mounting option

To allow easy installation, the DIN rail is provided with a mounting hole at both sides.

## Specification

- Mounting hole: 15.0 x 6.2 mm
- Material: aluminium
- Dimensions (LxWxH): ca. 1000 x 35 x 15 mm