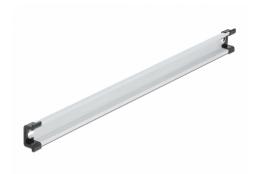

### **Description**

This DIN rail by Delock can be used to mounting different electronic devices and components.

#### **Multifunctional application**

The DIN rail can be mounted in a control cabinet and is used as a mounting system, e.g. for power supplies, screw terminals and interface modules.

#### Simple mounting option

To allow easy installation, the DIN rail is provided with a mounting hole at both sides.

## Package content

- 1 x DIN rail
- 2 x end cover