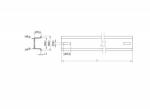

# **Specification**

• Mounting hole: 15.0 x 6.2 mm

· Material: aluminium

• Dimensions (LxWxH): ca. 500 x 35 x 15 mm

# **Physical characteristics**

| Material: | Aluminium |
|-----------|-----------|
| Length:   | 500 mm    |
| Width:    | 35 mm     |
| Height:   | 15 mm     |