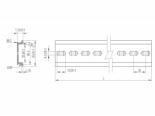

### **Specification**

• Mounting hole: 15.0 x 6.2 mm

· Material: aluminium

• Dimensions (LxWxH): ca. 1000.0 x 35.0 x 7.5 mm

## **Physical characteristics**

| Material: | Aluminium |
|-----------|-----------|
| Length:   | 1000 mm   |
| Width:    | 35 mm     |
| Height:   | 7.5 mm    |