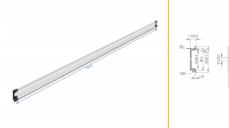

### **Specification**

• Mounting hole: 15.0 x 6.2 mm

· Material: aluminium

• Dimensions (LxWxH): ca. 1000.0 x 35.0 x 7.5 mm

## **Physical characteristics**

| Material: | Aluminium |
|-----------|-----------|
| Length:   | 1000 mm   |
| Width:    | 35 mm     |
| Height:   | 7.5 mm    |