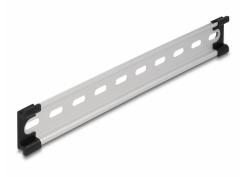

# Delock DIN Rail 35 x 7.5 mm (25 cm) Aluminium

## Description

This DIN rail by Delock can be used to mounting different electronic devices and components.

#### **Multifunctional application**

The DIN rail can be mounted in a control cabinet and is used as a mounting system, e.g. for power supplies, screw terminals and interface modules.

#### Simple mounting option

To allow easy installation, the DIN rail is provided with slot holes.

Item no. 66176

EAN: 4043619661763 Country of origin: China Package: Box

## Package content

- 1 x DIN rail
- 2 x end cover