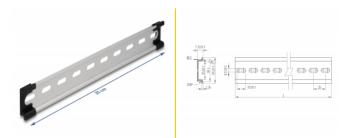

## **Specification**

- Mounting hole: 15.0 x 6.2 mm
- Material: aluminium
- Dimensions (LxWxH): ca. 250.0 x 35,0 x 7,5 mm

## **Physical characteristics**

| Material: | Aluminium |
|-----------|-----------|
| Length:   | 250 mm    |
| Width:    | 35 mm     |
| Height:   | 7.5 mm    |