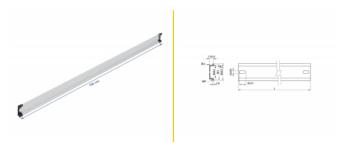

#### Simple mounting option

To allow easy installation, the DIN rail is provided with a mounting hole at both sides.

## **Specification**

- Mounting hole: 12.0 x 5.5 mm
- Material: aluminium
- Dimensions (LxWxH): ca. 1000.0 x 35.0 x 7.5 mm

# **Physical characteristics**

| Material: | Aluminium |
|-----------|-----------|
| Length:   | 1000 mm   |
| Width:    | 35 mm     |
| Height:   | 7.5 mm    |