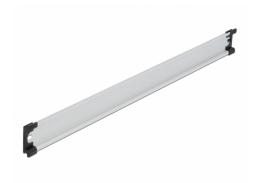

# Delock DIN Rail 35 x 7.5 mm (50 cm) Aluminium

## **Specification**

• Mounting hole: 12.0 x 5.5 mm

· Material: aluminium

• Dimensions (LxWxH): ca. 500.0 x 35,0 x 7,5 mm

## **Physical characteristics**

| Material: | Aluminium |
|-----------|-----------|
| Length:   | 500 mm    |
| Width:    | 35 mm     |
| Height:   | 7.5 mm    |