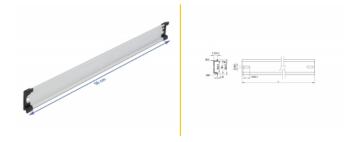

#### Simple mounting option

To allow easy installation, the DIN rail is provided with a mounting hole at both sides.

## **Specification**

• Mounting hole: 12.0 x 5.5 mm

· Material: aluminium

• Dimensions (LxWxH): ca. 500.0 x 35,0 x 7,5 mm

## **Physical characteristics**

| Material: | Aluminium |
|-----------|-----------|
| Length:   | 500 mm    |
| Width:    | 35 mm     |
| Height:   | 7.5 mm    |