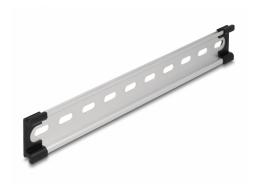

# Delock DIN Rail 35 x 7.5 mm (10") Aluminium

## **Description**

This DIN rail by Delock can be used to mounting different electronic devices and components.

#### Simple mounting option

To allow easy installation, the DIN rail is provided with slot holes.

## Package content

- 1 x DIN rail
- 2 x end cover