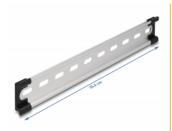

# **Specification**

• Mounting hole: 15.0 x 6.2 mm

· Material: aluminium

• Dimensions (LxWxH): ca. 254.0 x 35.0 x 7.5 mm

# **Physical characteristics**

| Material: | Aluminium |
|-----------|-----------|
| Length:   | 254 mm    |
| Width:    | 35 mm     |
| Height:   | 7.5 mm    |