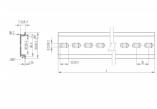

# **Specification**

• Mounting hole: 15.0 x 6.2 mm

· Material: aluminium

• Dimensions (LxWxH): ca. 254.0 x 35.0 x 7.5 mm

# **Physical characteristics**

| Material: | Aluminium |
|-----------|-----------|
| Length:   | 254 mm    |
| Width:    | 35 mm     |
| Height:   | 7.5 mm    |