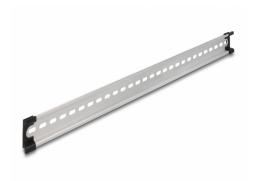

### **Description**

This DIN rail by Delock can be used to mounting different electronic devices and components.

#### Simple mounting option

To allow easy installation, the DIN rail is provided with slot holes.

### Package content

- 1 x DIN rail
- 2 x end cover