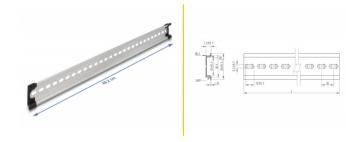

## **Specification**

• Mounting hole: 15.0 x 6.2 mm

· Material: aluminium

• Dimensions (LxWxH): ca. 482.0 x 35.0 x 7.5 mm

## **Physical characteristics**

| Material: | Aluminium |
|-----------|-----------|
| Length:   | 482 mm    |
| Width:    | 35 mm     |
| Height:   | 7.5 mm    |