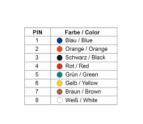

#### **Description**

This adapter by Delock can be used to expand a serial interface by using an optional Cat.5 / 5e / 6 cable. Thereby one can set the pin assignment individually. Just plug the cable end into the desired hole of the connector and let it lock into the housing.