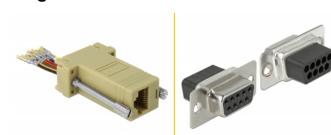

#### **Description**

This adapter by Delock can be used to expand a serial interface by using an optional Cat.5 / 5e / 6 cable. Thereby one can set the pin assignment individually. Just plug the cable end into the desired hole of the connector and let it lock into the housing.

#### **Specification**

- Connectors:
  - 1 x serial D-Sub 9 pin female >
  - 1 x RJ45 jack
- RJ45 interface assigned with 8 pins, serial interface individually assignable
- · Serial female port with screws
- Dimensions incl. connector (LxWxH): ca. 52 x 34 x 16 mm
- · Colour: grey