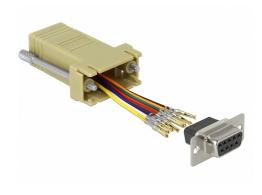

#### **Description**

This adapter by Delock can be used to expand a serial interface by using an optional Cat.5 / 5e / 6 cable. Thereby one can set the pin assignment individually. Just plug the cable end into the desired hole of the connector and let it lock into the housing.

#### **Specification**

- Connectors:
  - 1 x serial D-Sub 9 pin female >
  - 1 x RJ45 jack
- RJ45 interface assigned with 8 pins, serial interface individually assignable
- · Serial female port with screws
- Dimensions incl. connector (LxWxH): ca. 52 x 34 x 16 mm
- · Colour: grey