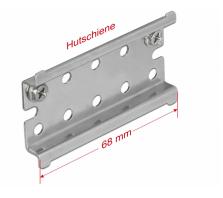

### **Mechanical Stopper**

The end stop serves to secure the products which are fastened to the DIN rail. Thus, they can not be pulled out at the side.

# **Specification**

- 35 mm DIN rail
- 10 x mounting holes
- Mounting hole diameter: 4.5 mm
- Pitch of screw hole: ca. 14 mm
- Material: stainless steel
- Dimensions (LxWxH): ca. 68.0 x 38.0 x 7.5 mm