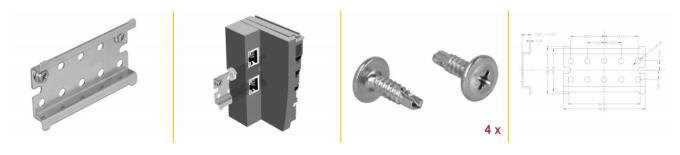

g

# Description

This DIN rail by Delock is suitable for the mounting onto a wall.

#### To be used for different devices

The DIN rail can be screwed onto the wall by the mounting holes and can be used as a mounting system e.g. for converters or terminals.

### **Mechanical Stopper**

The end stop serves to secure the products which are fastened to the DIN rail. Thus, they can not be pulled out at the side.



#### Item no. 66083

EAN: 4043619660834 Country of origin: Taiwan, Republic of China Package: Zip poly bag

# **Specification**

- 35 mm DIN rail
- 10 x mounting holes
- Mounting hole diameter: 4.5 mm
- Pitch of screw hole: ca. 14 mm
- Material: stainless steel
- Dimensions (LxWxH): ca. 68.0 x 38.0 x 7.5 mm

# Package content

- 1 x DIN rail
- 4 x screw

# **DATASHEET**



Images





### General

|--|

# **Physical characteristics**

| Material: | stainless steel |
|-----------|-----------------|
| Length:   | 68.0 mm         |
| Width:    | 38.0 mm         |
| Height:   | 7.5 mm          |