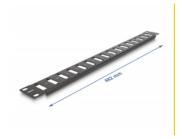

## **Specification**

- For mounting in 19" network cabinet, 1U
- Suitable for adapters with screw connection
- 16 ports with 26.4 x 9.5 mm
- · Mounting hole diameter: ca. 3.0 mm
- Pitch of screw hole: ca. 30.0 mm
- Colour: black
- · Material: metal
- Dimensions (LxWxH): ca. 482 x 44 x 10 mm

## **Physical characteristics**

| Material: | metal  |
|-----------|--------|
| Length:   | 482 mm |
| Width:    | 44 mm  |
| Height:   | 10 mm  |
| Colour:   | black  |