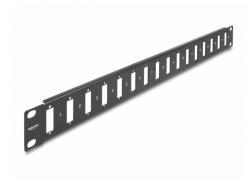

# Delock 19" Panel for Adapter with screw connection 16 port black

## **Description**

This panel by Delock can be used to mount adapters with screw connection and for installation in a 19" network cabinet.

## **Specification**

- For mounting in 19" network cabinet, 1U
- Suitable for adapters with screw connection
- 16 ports with 26.4 x 9.5 mm
- · Mounting hole diameter: ca. 3.0 mm
- Pitch of screw hole: ca. 30.0 mm
- Colour: black
- · Material: metal
- Dimensions (LxWxH): ca. 482 x 44 x 10 mm