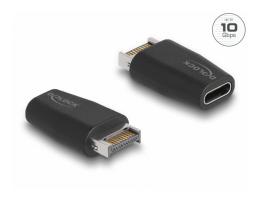

# Delock Adapter USB 10 Gbps Type-E Key A male to USB Type-C™ female black

#### **Description**

This adapter by Delock can be connected to an internal USB 3.2 Gen 2 key A female port and changes it into an USB Type-C<sup>TM</sup> interface. Thus, different devices and cables with an USB Type-C<sup>TM</sup> male interface can be connected.

#### **Technical details**

- Connectors:
  - 1 x SuperSpeed USB 10 Gbps (USB 3.2 Gen 2) key A 20 pin male
  - 1 x SuperSpeed USB 10 Gbps (USB 3.2 Gen 2) USB Type-C™ female
- Data transfer rate up to 10 Gbps
- · Colour: black
- Dimensions (LxWxH): ca. 25.5 x 15.1 x 8.0 mm