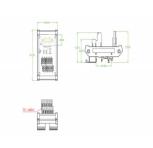

## **Specification**

- Connectors:
  - 1 x 10 pin terminal block screw terminal
  - 1 x 10 pin IDC pin header with lock
- Useable for a cable gauge from 26 to 14 AWG
- Operating temperature: -20 °C ~ 105 °C
- DIN rail mounting: 15 mm and 35 mm
- 4 x mounting holes
- · Colour: green
- Dimensions (LxWxH): ca. 85.0 x 46.0 x 30.0 mm

## **Physical characteristics**

| Length: | 85.0 mm |
|---------|---------|
| Width:  | 46.0 mm |
| Height: | 30.0 mm |
| Colour: | green   |