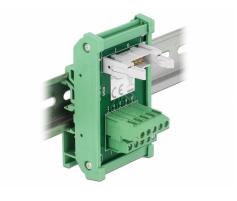

## **Description**

This interface module by Delock connect the 10 pin terminal block with the 10 pin IDC pin header male and serves as an interface for electrical wiring of electronic devices.

#### **DIN Rail Mounting**

This interface module can be mounted on a 15 mm or 35 mm DIN rail.

## **Specification**

- Connectors:
  - 1 x 10 pin terminal block screw terminal
  - 1 x 10 pin IDC pin header with lock
- Useable for a cable gauge from 26 to 14 AWG
- Operating temperature: -20 °C ~ 105 °C
- DIN rail mounting: 15 mm and 35 mm
- 4 x mounting holes
- · Colour: green
- Dimensions (LxWxH): ca. 85.0 x 46.0 x 30.0 mm

## Interface

| Connector 1: | 1 x 10 pin terminal block screw terminal |
|--------------|------------------------------------------|
| Connector 2: | 1 x 10 pin IDC pin header with lock      |