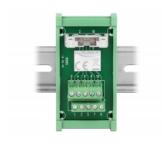

## **Description**

This interface module by Delock connect the 10 pin terminal block with the 10 pin IDC pin header male and serves as an interface for electrical wiring of electronic devices.

#### **DIN Rail Mounting**

This interface module can be mounted on a 15 mm or 35 mm DIN rail.

## **Specification**

- Connectors:
  - 1 x 10 pin terminal block screw terminal
  - 1 x 10 pin IDC pin header with lock
- Useable for a cable gauge from 26 to 14 AWG
- Operating temperature: -20 °C ~ 105 °C
- DIN rail mounting: 15 mm and 35 mm
- 4 x mounting holes
- · Colour: green
- Dimensions (LxWxH): ca. 85.0 x 46.0 x 30.0 mm