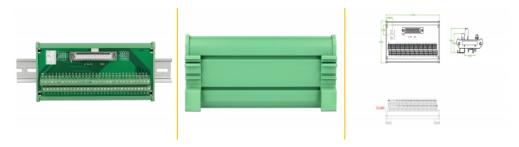

in Terminal Block and Serial DB62 female

## Description

This interface module by Delock connect the 64 pin terminal block with the serial DB62 female port and serves as an interface for electrical wiring of serial devices.

#### **DIN Rail Mounting**

This interface module can be mounted on a 15 mm or 35 mm DIN rail.



## Item no. 66047

EAN: 4043619660476 Country of origin: China Package: Retail Box

## **Specification**

- Connectors:
  - 1 x 64 pin terminal block screw terminal
  - 1 x serial DB62 female with nuts
- Useable for a cable gauge from 26 to 14 AWG
- Operating temperature: -20 °C ~ 105 °C
- DIN rail mounting: 15 mm and 35 mm
- 4 x mounting holes
- · Colour: green
- Dimensions (LxWxH): ca. 178.0 x 85.0 x 50.0 mm

## Package content

• 1 x interface module



## **Images**





## General

| Suitable for conductor gauge: | 26 - 14 AWG                        |
|-------------------------------|------------------------------------|
| Mounting type:                | DIN rail mounting: 15 mm and 35 mm |

## Interface

| Connector 1: | 1 x 64 pin terminal block screw terminal |
|--------------|------------------------------------------|
| Connector 2: | 1 x serial DB62 female with nuts         |

## **Technical characteristics**

| Operating temperature: | -20 °C ~ 105 °C |
|------------------------|-----------------|

## **Physical characteristics**

| Length: | 178.0 mm |
|---------|----------|
| Width:  | 85.0 mm  |
| Height: | 50.0 mm  |
| Colour: | green    |