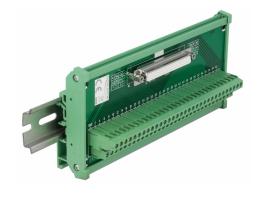

## Description

This interface module by Delock connect the 64 pin terminal block with the serial DB62 female port and serves as an interface for electrical wiring of serial devices.

#### **DIN Rail Mounting**

This interface module can be mounted on a 15 mm or 35 mm DIN rail.

## **Specification**

- Connectors:
  - 1 x 64 pin terminal block screw terminal
  - 1 x serial DB62 female with nuts
- Useable for a cable gauge from 26 to 14 AWG
- Operating temperature: -20 °C ~ 105 °C
- DIN rail mounting: 15 mm and 35 mm
- 4 x mounting holes
- · Colour: green
- Dimensions (LxWxH): ca. 178.0 x 85.0 x 50.0 mm