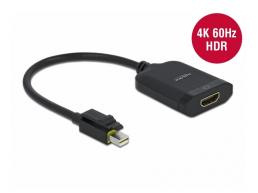

# Delock Mini DisplayPort to HDMI adapter with latch 4K 60 Hz active

## **Description**

This mini DisplayPort adapter by Delock can be used to connect a HDMI monitor to graphics cards with mini DisplayPort ports that have special notches in the slot bracket above the ports. The additional latch of the plug of the adapter snaps into the notch and prevents the adapter from being pulled out unintentionally.