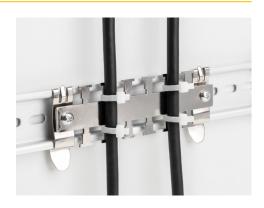

#### Description

This cable clamp by Delock is suitable for mounting on a 35 mm DIN rail.

#### **Optimal cable management**

Different cables, wires and hoses can be fixed to the rail with cable ties or hook-and-loop fasteners to enable neat and orderly cable management. It also provides excellent strain relief for the cables.

#### Safe support on the DIN rail

The cables remain in their original position even in the effect of vibrations and cannot slip or fall out.

#### Multifunctional application

The cable clamp is ideal for use in electrical devices, machines and switch cabinets.