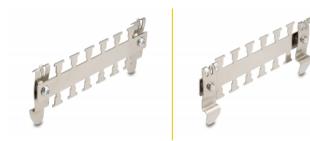

### **Specification**

- DIN rail mounting: 35 mm
- Tidy routing of cables and wires
- · Excellent strain relief with cable ties
- 6 cable routings
- For cable diameter up to 9 mm
- · Material: metal
- Dimensions (LxWxH): ca. 122 x 51 x 5 mm