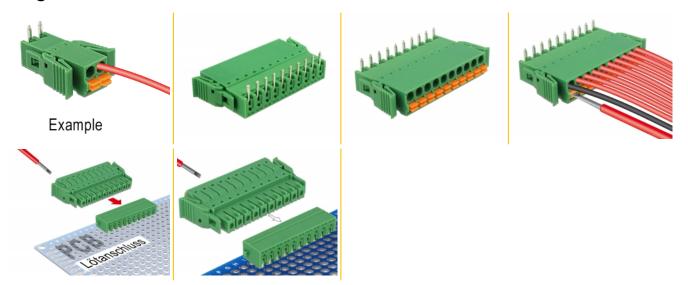

## **Specification**

Connectors:

Terminal block:

- 1 x 10 pin terminal block male
- 1 x 10 pin terminal block with soldering pin

Connection terminal:

1 x 10 pin terminal block female

- 1 x 10 pin terminal block with locking function
- Pitch: 3.81 mm
- Environmental temperature: -40 °C ~ 105 °C
- Useable for a cable gauge range from 24 to 12 AWG
- Material: plastic
- Colour: green
- Dimensions (LxWxH): ca. 38.85 x 9.05 x 6.95 mm

#### Interface

| Connector 1: | 1 x 10 pin terminal block male                  |
|--------------|-------------------------------------------------|
| Connector 2: | 1 x 10 pin terminal block with soldering pin    |
| connector 3: | 1 x 10 pin terminal block female                |
| connector 4: | 1 x 10 pin terminal block with locking function |