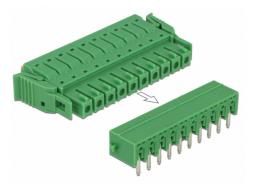

## **Specification**

Connectors:

Terminal block:

- 1 x 10 pin terminal block male
- 1 x 10 pin terminal block with soldering pin

Connection terminal:

1 x 10 pin terminal block female

- 1 x 10 pin terminal block with locking function
- Pitch: 3.81 mm
- Environmental temperature: -40 °C ~ 105 °C
- Useable for a cable gauge range from 24 to 12 AWG
- Material: plastic
- Colour: green
- Dimensions (LxWxH): ca. 38.85 x 9.05 x 6.95 mm

#### Interface

| Connector 1: | 1 x 10 pin terminal block male                  |
|--------------|-------------------------------------------------|
| Connector 2: | 1 x 10 pin terminal block with soldering pin    |
| connector 3: | 1 x 10 pin terminal block female                |
| connector 4: | 1 x 10 pin terminal block with locking function |