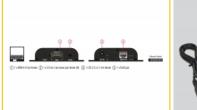

# Specification

- Connectors:
  - 1 x RJ45 jack
  - 1 x HDMI-A 19 pin female
  - 1 x 3.5 mm 3 pin stereo jack female (IR)
  - 1 x DC 5.5 x 2.1 mm female
- Transmission of audio and video signals
- Transmission of IR signals 20 60 kHz
- Supported resolution: 480i / 480p / 576i / 576p / 720p / 1080i / 1080p
- Supports EDID und HDCP
- Supports RTP Multicast
- Supports One-to-one and One-to-many connections
- Latency: ca. 400 ms
- Power consumption: max. 3.5 W
- Robust metal housing
- Wallmount option
- Dimensions (LxWxH): ca. 97 x 94 x 24 mm

### General

| Mounting type: | Wall mounting                       |
|----------------|-------------------------------------|
| Interface      |                                     |
| Interface      |                                     |
| connector:     | 1 x RJ45 jack                       |
| Connector 1:   | 1 x HDMI-A female                   |
| connector 3:   | 1 x DC jack                         |
| connector 4:   | 1 x 3.5 mm 3 pin stereo jack female |