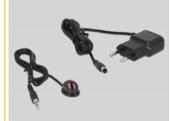

# Power supply specification

### **DATASHEET**

- Wall power supply
- Input: AC 100 ~ 240 V / 50 ~ 60 Hz / 0.2 A
- Output: 5 V / 1 A
- Ground outside, plus inside
- Dimensions: inside: ø ca. 2.1 mm outside: ø ca. 5.5 mm length: ca. 9 mm