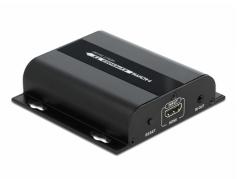

# Specification

- Connectors:
  - 1 x RJ45 jack
  - 1 x HDMI-A 19 pin female
  - 1 x 3.5 mm 3 pin stereo jack female (IR)
  - 1 x DC 5.5 x 2.1 mm female
- Transmission of audio and video signals
- Transmission of IR signals 20 60 kHz
- Supported resolution: 480i / 480p / 576i / 576p / 720p / 1080i / 1080p
- Supports EDID und HDCP
- Supports RTP Multicast
- Supports One-to-one and One-to-many connections
- Latency: ca. 400 ms
- Power consumption: max. 3.5 W
- Robust metal housing
- Wallmount option
- Dimensions (LxWxH): ca. 97 x 94 x 24 mm

### General

| Mounting type: | Wall mounting                       |
|----------------|-------------------------------------|
| Interface      |                                     |
| Interface      |                                     |
| connector:     | 1 x RJ45 jack                       |
| Connector 1:   | 1 x HDMI-A female                   |
| connector 3:   | 1 x DC jack                         |
| connector 4:   | 1 x 3.5 mm 3 pin stereo jack female |