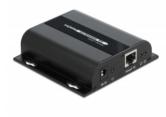

# Specification

- Connectors:
  - 1 x RJ45 jack
  - 1 x HDMI-A 19 pin female
  - 1 x 3.5 mm 3 pin stereo jack female (IR)
  - 1 x DC 5.5 x 2.1 mm female
- Transmission of audio and video signals
- Transmission of IR signals 20 60 kHz
- Supported resolution: 480i / 480p / 576i / 576p / 720p / 1080i / 1080p
- Supports EDID und HDCP
- Supports RTP Multicast
- Supports One-to-one and One-to-many connections
- Latency: ca. 400 ms
- Power consumption: max. 3.5 W
- Robust metal housing
- Wallmount option
- Dimensions (LxWxH): ca. 97 x 94 x 24 mm

### General

| Mounting type: | Wall mounting                       |
|----------------|-------------------------------------|
| Interface      |                                     |
| Interface      |                                     |
| connector:     | 1 x RJ45 jack                       |
| Connector 1:   | 1 x HDMI-A female                   |
| connector 3:   | 1 x DC jack                         |
| connector 4:   | 1 x 3.5 mm 3 pin stereo jack female |