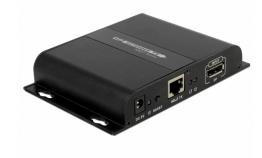

### **Specification**

- · Connectors:
  - 1 x RJ45 jack
  - 1 x DisplayPort 20 pin female
  - 1 x serial RS-232 DB9 female with nuts
  - 1 x DC 5.5 x 2.1 mm female
- Transmission of audio and video signals
- Transmission of serial signals
- Supported resolution: 480i / 480p / 576i / 576p / 720p / 1080i / 1080p
- Supports EDID und HDCP
- Supports RTP Multicast
- Supports One-to-one and One-to-many connections
- Latency: ca. 400 ms
- Power consumption: max. 3.5 W
- · Robust metal housing
- Wallmount option
- Dimensions (LxWxH): ca. 138 x 94 x 25 mm

### Interface

| connector:   | 1 x RJ45 jack                |
|--------------|------------------------------|
| Connector 1: | 1 x DisplayPort female       |
| Connector 2: | 1 x serial RS-232 DB9 female |
| connector 3: | 1 x DC jack                  |