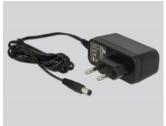

## Power supply specification

- · Wall power supply
- Input: AC 100 ~ 240 V / 50 ~ 60 Hz / 0.3 A
- Output: 5 V / 2 A
- Ground outside, plus inside
- Dimensions:

inside: ø ca. 2.1 mm outside: ø ca. 5.5 mm length: ca. 9 mm

## **Package content**

- DisplayPort transmitter
- Power supply
- User manual