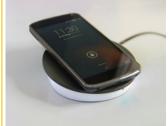

### **Description**

This Qi certified charging station from Navilock can be used for wireless charging of a mobile device. Energy transfer by induction eliminates the need for cables and protects the connectors.