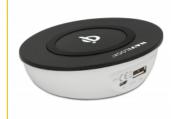

The bevel design makes the display easy to use and the mobile device is always within reach. The USB type A port can be used optional to connect a charging cable for another mobile device.