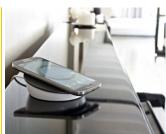

### **Description**

This Qi certified charging station from Navilock can be used for wireless charging of a mobile device. Energy transfer by induction eliminates the need for cables and protects the connectors.

The bevel design makes the display easy to use and the mobile device is always within reach. The USB type A port can be used optional to connect a charging cable for another mobile device.