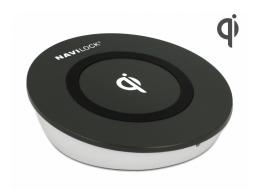

### **Description**

This Qi certified charging station from Navilock can be used for wireless charging of a mobile device. Energy transfer by induction eliminates the need for cables and protects the connectors.

The bevel design makes the display easy to use and the mobile device is always within reach. The USB type A port can be used optional to connect a charging cable for another mobile device.