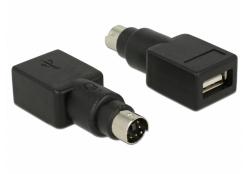

# Delock Adapter PS/2 male > USB Type-A female

### **Specification**

- Connectors:
  - 1 x PS/2 male >
  - 1 x USB Type-A female
- For USB mouse connection: Adapter to PS/2 (green)
- For USB keyboard connection: Adapter to PS/2 (purple)
- Suitable for multi-protocol USB-PS/2 mice and keyboards
- Dimensions (LxWxH): ca. 49 x 13 x 19 mm
- · Colour: black

#### Interface

| connector:   | 1 x USB Type-A female                |
|--------------|--------------------------------------|
| Connector 1: | 1 x PS/2 (Mini-DIN) 6 pin 6 pin male |