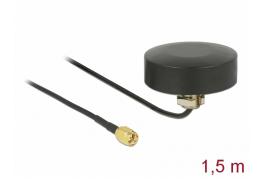

# Delock WLAN 802.11 b/g/n Antenna RP-SMA plug 3 dBi fixed omnidirectional with connection cable RG-174 1.5 m outdoor black

• Cable length incl. connectors: ca. 1.5 m

- Transmission power: 50 W
- Dimensions (Ø x H): ca. 47 x 14 mm

# **Physical characteristics**

| Housing colour:               | black  |
|-------------------------------|--------|
| Thread length:                | 14 mm  |
| Cable type:                   | RG-174 |
| Cable length incl. connector: | 1.5 m  |
| Diameter:                     | 47 mm  |
| Height:                       | 14 mm  |
| Thread type:                  | M8     |