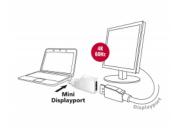

## **Description**

This Adapter by Delock can be connected to a DisplayPort monitor via a free mini DisplayPort interface of the system. Thereby the DisplayPort connector will be turned by 90°. The adapter supports a resolution up to Ultra HD (4K) and is backward compatible to Full-HD 1080p.

### **System requirements**

A free mini DisplayPort female port