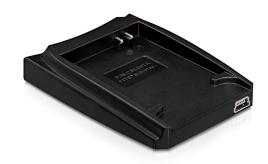

# Navilock Charging plate for Maxi charger + USB connector for Samsung rechargeable battery

### **Description**

This Charging plate by Navilock with USB interface enables you to charge a Samsung camera rechargeable battery. You can use it either together with the Navilock MAXI charger (item 61700) or separately with the included USB cable. Thus you do not require any bulky or unhandy charger but charge your battery easily on your notebook or PC. The Navilock Charging plate is ideal when travelling or at home.

### **Specification**

- Suitable for item 61700 or separately
- For rechargeable battery: Samsung SLB-07A
- Connector: USB mini 5pin
- LED indicator for activity
- Voltage: 4.2 V 500 mA
- Cable length: ca. 95 cm