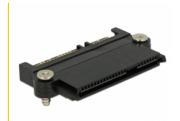

### **Description**

This connector by Delock is suitable for SATA hard drives or SSDs. It can be integrated into a system, for example for using with mobile racks. The patented NSS (= Non Scratch SATA) technology has an integrated spring mechanism on one of the 22 pin sides, which ensures the ejection of the hard drive. Thus the hard drive must be secured in a frame, otherwise the connector would eject the hard drive promptly. Because of the NSS technology the connector is protected with every insert procedure, as it avoids the scratching of the contacts.

Furthermore the connector has a plastic clip which ensures that the SATA cable reliably clicks into place. Thus the cables are secured on the connector and do not come off during a vibration.

#### **Specification**

- Connectors:
  - 1 x 22 pin SATA receptacle (NSS connector) >
  - 1 x 22 pin SATA plug with plastic clip
- Protects the SSD or HDD up to 50,000 plug cycles
- Screw type: M3
- Pitch of screw hole: ca. 41.2 mm
- Dimensions (LxWxH): ca. 48.65 x 26.65 x 5.13 mm
- · Colour: black

## Interface

| Connector 1: | 1 x 22 pin SATA receptacle (NSS connector) |
|--------------|--------------------------------------------|
| Connector 2: | 1 x 22 pin SATA plug with plastic clip     |