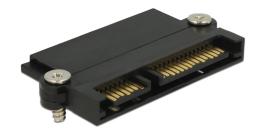

### **Description**

This connector by Delock is suitable for SATA hard drives or SSDs. It can be integrated into a system, for example for using with mobile racks. The patented NSS (= Non Scratch SATA) technology has an integrated spring mechanism on one of the 22 pin sides, which ensures the ejection of the hard drive. Thus the hard drive must be secured in a frame, otherwise the connector would eject the hard drive promptly. Because of the NSS technology the connector is protected with every insert procedure, as it avoids the scratching of the contacts.

Furthermore the connector has a plastic clip which ensures that the SATA cable reliably clicks into place. Thus the cables are secured on the connector and do not come off during a vibration.

#### **Specification**

- Connectors:
  - 1 x 22 pin SATA receptacle (NSS connector) >
  - 1 x 22 pin SATA plug with plastic clip
- Protects the SSD or HDD up to 50,000 plug cycles
- Screw type: M3
- Pitch of screw hole: ca. 41.2 mm
- Dimensions (LxWxH): ca. 48.65 x 26.65 x 5.13 mm
- · Colour: black

## Interface

| Connector 1: | 1 x 22 pin SATA receptacle (NSS connector) |
|--------------|--------------------------------------------|
| Connector 2: | 1 x 22 pin SATA plug with plastic clip     |