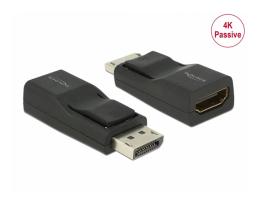

# Delock Adapter DisplayPort 1.2 male > HDMI female 4K Passive black

#### Description

This adapter by Delock enables the connection e.g. of a HDMI monitor through a free DisplayPort interface. The adapter supports a resolution up to Ultra HD (4K) and is backward compatible to Full-HD 1080p.

#### **Specification**

- Connector: DisplayPort 20 pin male > HDMI A 19 pin female
- Chipset: NXP PTN3381D
- DisplayPort 1.2 and High Speed HDMI specification
- Passive converter (level shifter), suitable only for graphics cards with DP++ output
- Resolution up to 3840 x 2160 @ 30 Hz (depending on the monitor and your system)
- Supports 3D displays (1080p @ 120 Hz)
- Dimensions incl. connector (LxWxH): ca. 57 x 22 x 14 mm
- · Plastic housing with inner metal shell
- · Colour: black
- OS independent, no driver installation necessary