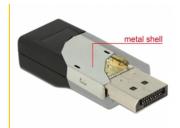

#### **Specification**

- Connector: DisplayPort 20 pin male > HDMI A 19 pin female
- Chipset: NXP PTN3381D
- DisplayPort 1.2 and High Speed HDMI specification
- Passive converter (level shifter), suitable only for graphics cards with DP++ output
- Resolution up to 3840 x 2160 @ 30 Hz (depending on the monitor and your system)
- Supports 3D displays (1080p @ 120 Hz)
- Dimensions incl. connector (LxWxH): ca. 57 x 22 x 14 mm
- · Plastic housing with inner metal shell
- · Colour: black
- OS independent, no driver installation necessary

## **Physical characteristics**

| Housing colour:      | black         |
|----------------------|---------------|
| Connector finishing: | nickel-plated |
| Pin finishing:       | gold-plated   |
| Shielding:           | metal         |