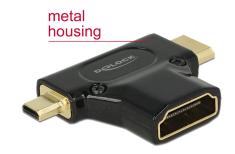

# **Specification**

- Connector:
  - High Speed HDMI-A 19 pin female >
  - High Speed HDMI Mini-C 19 Pin male
  - High Speed HDMI Micro-D 19 Pin male
- High Speed HDMI with Ethernet (HEC) specification
- Gold-plated connector
- Resolution up to 1920 x1080 @ 60 Hz (depending on the monitor and your system)
- · Metal housing
- Maße (LxBxH): ca. 41.8 x 27.7 x 8.3 mm
- · Colour: black

## Interface

| Connector 1: | 1 x HDMI-A female                       |
|--------------|-----------------------------------------|
| Connector 2: | 1 x HDMI Mini-C 19 Pin male             |
| connector 3: | 1 x High Speed HDMI Micro-D 19 pin male |

# **Physical characteristics**

| Housing material: | metal       |
|-------------------|-------------|
| Pin finishing:    | gold-plated |
| Length:           | 41.8 mm     |
| Width:            | 27.7 mm     |
| Height:           | 8.3 mm      |
| Colour:           | black       |