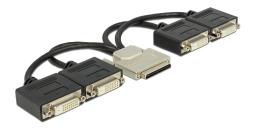

# Delock Adapter VHDCI-68 pin male > 4 x DVI 24 +1 female 22 cm

### Description

This adapter by Delock enables you to connect up to four additional DVI-D monitors to a graphic card with VHDCI-68 port.

ca. 22 cm