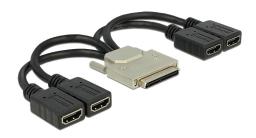

# Delock Adapter VHDCI-68 pin male > 4 x HDMI female 20 cm

### **Description**

This adapter by Delock enables you to connect up to four additional HDMI monitors to a graphic card with VHDCI-68 port.

ca.20 cm