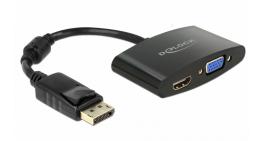

# Delock Adapter DisplayPort 1.1 male > HDMI / VGA female black

#### Description

This adapter enables you to connect e.g. a HDMI or a VGA monitor through a free DisplayPort interface. If two monitors are connected to the adapter, the video display is only on the HDMI monitor.

#### **Specification**

- Connector:
  - 1 x DisplayPort 20 pin male >
  - 1 x HDMI-A 19 pin female
  - 1 x VGA 15 pin female
- Chipset: Parade PS8312 (HDMI), Analogix ANX9833 (VGA)
- DisplayPort 1.1a specification
- Only 1 monitor to the adapter available
- · Audio signal is transmitted only over HDMI
- HDMI specification:
  - Resolution up to 1080p (depending on the monitor and your system)
  - High Speed HDMI standard
- · VGA specification:
  - Resolution up to 1920 x 1200 @ 60 Hz (depending on the monitor and your system)
- 1 x ferrite core
- Cable length ca. 18 cm without connector
- · Colour: black
- OS independent, no driver installation necessary

## Package content

• Adapter DisplayPort to HDMI / VGA