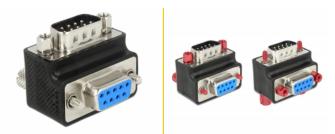

### Description

This adapter by Delock allows to change the angle of a serial connection by 90°. Thus, a serial cable can be easily connected without any problem in case the existing serial female port is difficult to access. Furthermore it is possible to change the screws and nuts against each other.

# **Specification**

- Connectors:
  - 1 x D-Sub 9 pin male >
- 1 x D-Sub 9 pin female
- Female port 90° angled
- Colour: black
- Dimensions (LxWxH): ca. 33 x 25.4 x 25.4 mm