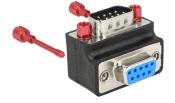

### Description

This adapter by Delock allows to change the angle of a serial connection by 90°. Thus, a serial cable can be easily connected without any problem in case the existing serial female port is difficult to access. Furthermore it is possible to change the screws and nuts against each other.

# **Specification**

- Connectors:
  - 1 x D-Sub 9 pin male >
- 1 x D-Sub 9 pin female
- Female port 90° angled
- Colour: black
- Dimensions (LxWxH): ca. 33 x 25.4 x 25.4 mm