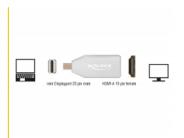

# Delock Adapter mini DisplayPort 1.2 male > HDMI female 4K Passive white

#### **Specification**

- Connectors:
  - 1 x mini DisplayPort 20 pin male >
  - 1 x HDMI-A 19 pin female
- Chipset: Parade PS8402A
- DisplayPort 1.2 and High Speed HDMI specification
- Passive converter (level shifter), suitable only for graphics cards with DP++ output
- Resolution up to 3840 x 2160 @ 30 Hz (depending on the system and the connected hardware)
- Supports 3D displays (1080p @ 120 Hz)
- Gold-plated connectors
- Dimensions incl. connector (LxWxH): ca. 61 x 22 x 12 mm
- · Colour: white
- OS independent, no driver installation necessary