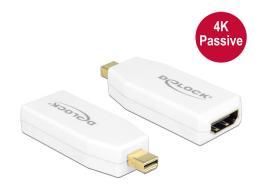

# Delock Adapter mini DisplayPort 1.2 male > HDMI female 4K Passive white

### **Description**

This adapter by Delock enables the connection of an HDMI monitor to the system via a free mini DisplayPort interface. The adapter supports a resolution up to 4K Ultra HD at 30 Hz and is backward compatible to Full-HD 1080p.

#### **Specification**

- Connectors:
  - 1 x mini DisplayPort 20 pin male >
  - 1 x HDMI-A 19 pin female
- Chipset: Parade PS8402A
- DisplayPort 1.2 and High Speed HDMI specification
- Passive converter (level shifter), suitable only for graphics cards with DP++ output
- Resolution up to 3840 x 2160 @ 30 Hz (depending on the system and the connected hardware)
- Supports 3D displays (1080p @ 120 Hz)
- Gold-plated connectors
- Dimensions incl. connector (LxWxH): ca. 61 x 22 x 12 mm
- · Colour: white
- OS independent, no driver installation necessary