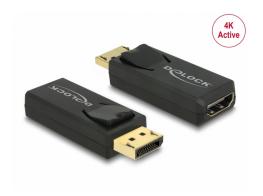

# Delock Adapter DisplayPort 1.2 male > HDMI female 4K Active black

#### Description

This adapter by Delock enables the connection of an HDMI monitor to the system via a free DisplayPort interface. The adapter supports a resolution up to 4K Ultra HD at 30 Hz and is backward compatible to Full-HD 1080p. The adapter offers an active conversion, thus it is also suitable for graphics cards that are not capable of outputting DP++ signals.

#### **Specification**

- Connectors:
  - 1 x DisplayPort 20 pin male >
  - 1 x HDMI-A 19 pin female
- Chipset: Parade PS171
- DisplayPort 1.2 and High Speed HDMI specification
- Active converter, for graphics cards with DP and DP++ output
- Resolution up to 3840 x 2160 @ 30 Hz (depending on the system and the connected hardware)
- Supports 3D displays (1080p @ 120 Hz)
- Supports HDCP 1.3
- Supports Eyefinity
- Audio input formats: 8-channel LPCM, compressed audio (AC-3, DTS) and HBR audio format up to 24 Bit audio sample size and 192 kHz sample rate
- Gold-plated connectors
- Dimensions incl. connector (LxWxH): ca. 62 x 22 x 15 mm
- · Colour: black
- OS independent, no driver installation necessary