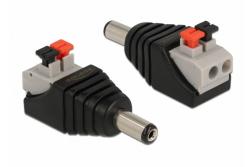

# Delock Adapter DC 5.5 x 2.1 mm male > Terminal Block with push button 2 pin

## **Description**

This terminal block adapter by Delock can be used to connect bare wires. Thus the adapter is not only convenient for special industry applications, but also for the hobby area, e.g. railway modelling. Various devices with a suitable DC power connector can be connected to the adapter and are supplied with power individually (depending on the requirements of the device).

## **Specification**

- Connectors:
  - 1 x DC 5.5 x 2.1 mm male
  - 1 x 2 pin terminal block
- · Terminal block screwless
- DC pin length: ca. 11 mm
- Pitch: 5.00 mm
- Dimensions (LxWxH): ca. 41 x 18 x 15 mm