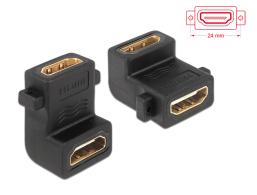

# Delock Adapter HDMI A female > female with screw hole 90° angled

## **Specification**

- Connector: HDMI 19 Pin A female > HDMI 19 Pin A female
- Gender Changer
- High Speed HDMI with Ethernet
- Gold-plated connector
- Pitch of screw hole: ca. 23.5 mm
- Dimension (LxWxH): ca. 30 x 27 x 17 mm (incl. screw hole)