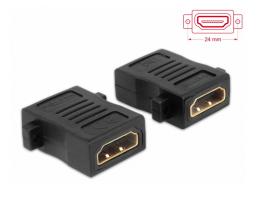

# Delock Adapter HDMI-A female > HDMI-A female with screw hole

## **Specification**

- Connector:
  1 x HDMI-A 19 pin female >
  - 1 x HDMI-A 19 pin female
- Gender Changer
- High Speed HDMI with Ethernet (HEC) specification
- Connector finishing: gold-plated
- Pitch of screw hole: ca. 24 mm
- Dimensions incl. screw hole (LxWxH): ca. 29 x 28 x 11 mm