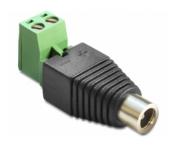

# Delock Adapter DC 5.5 x 2.5 mm female > Terminal Block 2 pin 2-part

#### **Description**

This terminal block adapter by Delock can be used to connect bare wires. Thus the adapter is not only convenient for special industry applications, but also for the hobby area, e.g. railway modelling. Various devices with a suitable DC power connector can be connected to the adapter and are supplied with power individually (depending on the requirements of the device).

### **Specification**

- Connectors:
  - 1 x DC 5.5 x 2.5 mm female
  - 1 x 2 pin terminal block
- · Current: max. 5 A
- Positive pole inside, negative pole outside
- Removable Terminal Block
- Pitch: 5.00 mm