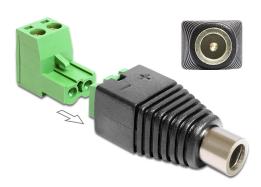

# Delock Adapter DC 5.5 x 2.5 mm female > Terminal Block 2 pin 2-part

#### **Description**

This terminal block adapter by Delock can be used to connect bare wires. Thus the adapter is not only convenient for special industry applications, but also for the hobby area, e.g. railway modelling. Various devices with a suitable DC power connector can be connected to the adapter and are supplied with power individually (depending on the requirements of the device).

### **Specification**

- Connectors:
  - 1 x DC 5.5 x 2.5 mm female
  - 1 x 2 pin terminal block
- · Current: max. 5 A
- Positive pole inside, negative pole outside
- Removable Terminal Block
- Pitch: 5.00 mm