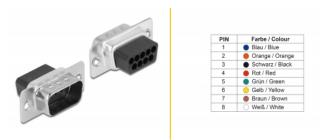

# Description

This adapter by Delock can be used to expand a serial interface by using an optional Cat5 / 5e / 6 cable. Thereby you can set the pin assignment individually. Just plug the cable end into the desired hole of the connector and let it lock into the housing.

# Specification

- Connector: Serial D-Sub 9 pin male > RJ45 female
- RJ45 interface assigned with 8 pins, serial interface individually assignable
- · Serial plug with screws
- Colour: grey
- Dimension incl. connector (LxWxH): ca. 52 x 34 x 16 mm