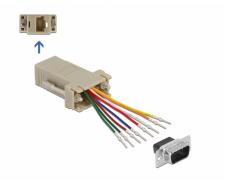

# Description

This adapter by Delock can be used to expand a serial interface by using an optional Cat5 / 5e / 6 cable. Thereby you can set the pin assignment individually. Just plug the cable end into the desired hole of the connector and let it lock into the housing.

# Specification

- Connector: Serial D-Sub 9 pin male > RJ45 female
- RJ45 interface assigned with 8 pins, serial interface individually assignable
- · Serial plug with screws
- Colour: grey
- Dimension incl. connector (LxWxH): ca. 52 x 34 x 16 mm