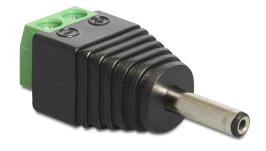

# Delock Adapter DC 3.5 x 1.35 mm male > Terminal Block 2 pin

## **Description**

This terminal block adapter by Delock can be used to connect bare wires. Thus the adapter is not only convenient for special industry applications, but also for the hobby area, e.g. railway modelling. Various devices with a suitable DC power connector can be connected to the adapter and are supplied with power individually (depending on the requirements of the device).

### **Specification**

- 1 x DC 3.5 x 1.35 mm male
  1 x 2 pin terminal block
- Positive pole inside, negative pole outside
- DC pin length: ca. 11 mm
- Pitch: 5.00 mm