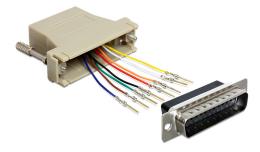

# Delock D-Sub 25 Pin male > RJ45 female assembly kit

### Description

This adapter by Delock can be used to expand a serial interface by using an optional Cat5 / 5e / 6 cable. Thereby you can set the pin assignment individually. Just plug the cable end into the desired hole of the connector and let it lock into the housing.

## Specification

- Connector: Serial D-Sub 25 pin male > RJ45 female
- RJ45 interface assigned with 8 pins, serial interface individually assignable
- · Serial plug with screws
- Colour: grey
- Dimension incl. connector (LxWxH): ca. 42 x 55 x 16 mm