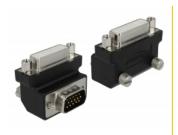

# Delock Adapter DVI 24+5 pin female > VGA 15 pin male 90° angled

#### Description

This adapter by Delock enables you to convert and angle the interface of your VGA monitor into a DVI 24+5 port. Thus you can connect your monitor to a DVI interface.

#### **Specification**

- Connector: DVI 24+5 pin female > VGA 15 pin male
- DVI port angled 90°
- DVI female connector with screw nuts, VGA male connector with screws
- Connector nickel-plated
- Dimension (without screws): ca. 39.2 x 26.8 x 23.2 mm