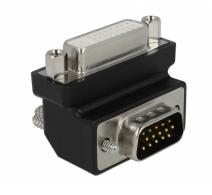

# Delock Adapter DVI 24+5 pin female > VGA 15 pin male 90° angled

#### Description

This adapter by Delock enables you to convert and angle the interface of your VGA monitor into a DVI 24+5 port. Thus you can connect your monitor to a DVI interface.

#### **Specification**

- Connector: DVI 24+5 pin female > VGA 15 pin male
- DVI port angled 90°
- DVI female connector with screw nuts, VGA male connector with screws
- Connector nickel-plated
- Dimension (without screws): ca. 39.2 x 26.8 x 23.2 mm