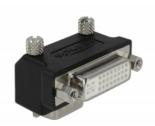

# Delock Adapter DVI 24+5 pin female > VGA 15 pin male 90° angled

#### **Specification**

- Connector: DVI 24+5 pin female > VGA 15 pin male
- DVI port angled 90°
- DVI female connector with screw nuts, VGA male connector with screws
- Connector nickel-plated
- Dimension (without screws): ca. 39.2 x 26.8 x 23.2 mm