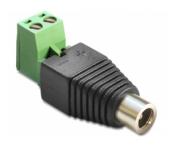

# Delock Adapter DC 5.5 x 2.1 mm female > Terminal Block 2 pin 2-part

### **Description**

This terminal block adapter by Delock can be used to connect bare wires. Thus the adapter is not only convenient for special industry applications, but also for the hobby area, e.g. railway modelling. Various devices with a suitable DC power connector can be connected to the adapter and are supplied with power individually (depending on the requirements of the device).

## **Specification**

- Connectors:
  - 1 x DC 5.5 x 2.1 mm female
  - 1 x 2 pin terminal block
- · Positive pole inside, negative pole outside
- Removable Terminal Block
- Pitch: 5.00 mm