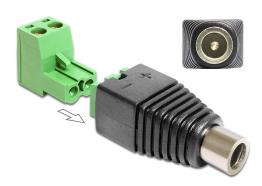

# Delock Adapter DC 5.5 x 2.1 mm female > Terminal Block 2 pin 2-part

### **Description**

This terminal block adapter by Delock can be used to connect bare wires. Thus the adapter is not only convenient for special industry applications, but also for the hobby area, e.g. railway modelling. Various devices with a suitable DC power connector can be connected to the adapter and are supplied with power individually (depending on the requirements of the device).

## **Specification**

- Connectors:
  - 1 x DC 5.5 x 2.1 mm female
  - 1 x 2 pin terminal block
- · Positive pole inside, negative pole outside
- Removable Terminal Block
- Pitch: 5.00 mm