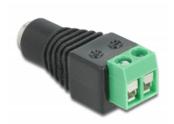

# Delock Adapter DC 5.5 x 2.1 mm female > Terminal Block 2 pin

#### Description

This terminal block adapter by Delock can be used to connect bare wires. Thus the adapter is not only convenient for special industry applications, but also for the hobby area, e.g. railway modelling. Various devices with a suitable DC power connector can be connected to the adapter and are supplied with power individually (depending on the requirements of the device).

### **Specification**

- Connectors:
  - 1 x DC 5.5 x 2.1 mm female
  - 1 x 2 pin terminal block
- · Positive pole inside, negative pole outside
- Pitch: 5.00 mm