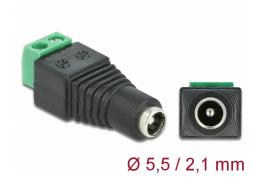

# Delock Adapter DC 5.5 x 2.1 mm female > Terminal Block 2 pin

#### Description

This terminal block adapter by Delock can be used to connect bare wires. Thus the adapter is not only convenient for special industry applications, but also for the hobby area, e.g. railway modelling. Various devices with a suitable DC power connector can be connected to the adapter and are supplied with power individually (depending on the requirements of the device).

### **Specification**

- Connectors:
  - 1 x DC 5.5 x 2.1 mm female
  - 1 x 2 pin terminal block
- · Positive pole inside, negative pole outside
- Pitch: 5.00 mm