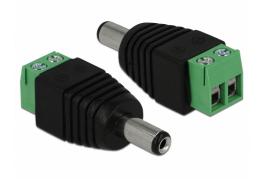

# Delock Adapter DC 5.5 x 2.1 mm male > Terminal Block 2 pin

## **Description**

This terminal block adapter by Delock can be used to connect bare wires. Thus the adapter is not only convenient for special industry applications, but also for the hobby area, e.g. railway modelling. Various devices with a suitable DC power connector can be connected to the adapter and are supplied with power individually (depending on the requirements of the device).

### **Specification**

- 1 x DC 5.5 x 2.1 mm male
  1 x 2 pin terminal block
- Positive pole inside, negative pole outside
- DC pin length: ca. 11 mm
- Pitch: 5.00 mm