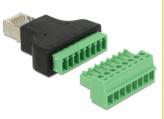

# Delock Adapter RJ45 male > Terminal Block 8 pin 2-part 3.5 mm

## **Specification**

- Connectors:
  - 1 x RJ45 male
  - 1 x 8 pin terminal block
- Pitch: 3.5 mm
- Removable Terminal Block
- Dimensions (LxWxH): ca. 53.7 x 34 x 12.9 mm