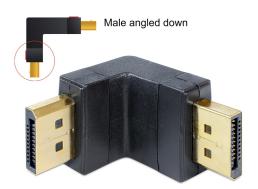

# Delock Adapter DisplayPort male > DisplayPort male angled down

## **Description**

This DisplayPort adapter by Delock enables you to lead the female port of your DisplayPort devices 90° down and converts it into a male interface. Thus you can connect your device without any problem and use of a cable to another free DisplayPort female port, in case that one is difficult to access.

# **Specification**

- Connector: DisplayPort male > DisplayPort male
- Female port 90° angled down
- DisplayPort plug with button
- · Gold-plated connector
- Dimension: ca. 40 x 34 x 23 mm
- · Colour: black