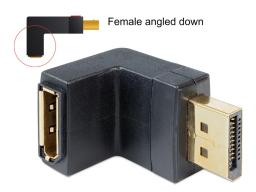

# Delock Adapter DisplayPort male > DisplayPort female angled down

# Description

This DisplayPort adapter by Delock enables you to lead the female port of your DisplayPort devices, e.g. flat screen etc. 90° down. Thus you can connect your DisplayPort cable without any problem in case the existing DP female port is difficult to access.

# **Specification**

- Connector: DisplayPort male > DisplayPort female
- Female port 90° angled down.
- DisplayPort plug with button
- · Resolution depending on the system and the connected hardware
- Pin assignment: 1:1
- · Gold-plated connector
- Dimension: ca. 40 x 25 x 11 mm
- · Colour: black