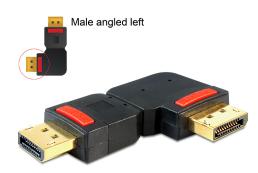

# Delock Adapter DisplayPort male > DisplayPort male angled left

## Description

This DisplayPort adapter by Delock enables you to lead the female port of your DisplayPort devices 90° leftwards and converts it into a male interface. Thus you can connect your device without any problem and use of a cable to another free DisplayPort female port, in case that one is difficult to access.

## **Specification**

- Connector: DisplayPort male > DisplayPort male
- Female port 90° angled leftwards
- DisplayPort plug with button
- Gold-plated connector
- Dimension: ca. 62 x 42 x 11 mm
- Colour: black