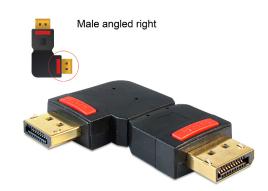

# Delock Adapter DisplayPort male > DisplayPort male angled right

### **Description**

This DisplayPort adapter by Delock enables you to lead the female port of your DisplayPort devices 90° rightwards and converts it into a male interface. Thus you can connect your device without any problem and use of a cable to another free DisplayPort female port, in case that one is difficult to access.

## **Specification**

- Connector: DisplayPort male > DisplayPort male
- Female port 90° angled rightwards
- DisplayPort plug with button
- Gold-plated connector
- Dimension: ca. 62 x 42 x 11 mm
- · Colour: black